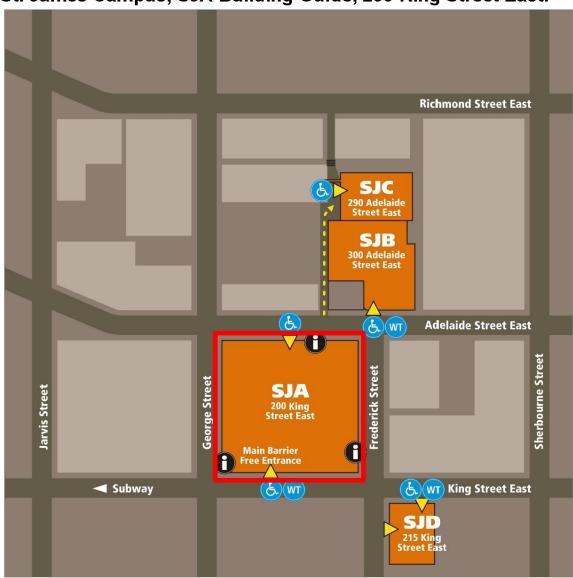

## St. James Campus, SJA Building Guide, 200 King Street East.

## St. James Campus Map

| Information                | Stairs         | Food & Beverage |
|----------------------------|----------------|-----------------|
| Security                   | Elevator       | Coffee Shop     |
| <b>Emergency Telephone</b> | Telephone      | TTC Wheel Trans |
| Wheelchair Access          | Text Telephone | Entrance        |
| First Aid                  | Bank Machine   | You are here    |