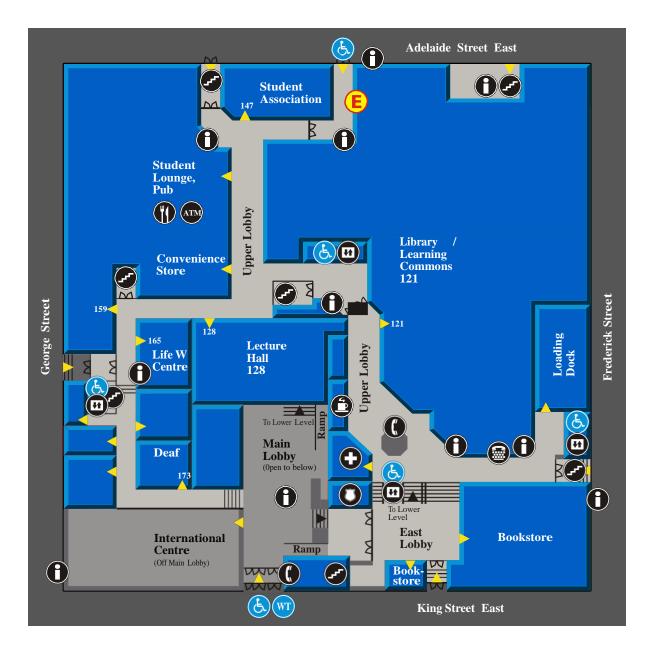

## Main - (SJA) 200 King Street East

- **1** Information
- **Security**
- **E** Emergency Telephone
- **(L)** Wheelchair Access
- First Aid

- - **Elevator**
  - **Telephone**

**Stairs** 

- Text Telephone
- **Bank Machine**

- Food & Beverage
- **Coffee Shop**
- TTC Wheel Trans
- **Entrance**
- You are here

**Emergency Telephone** 

Telephone

TTC Wheel Trans

Wheelchair Access

Text Telephone

Entrance

First Aid

Bank Machine

You are here

Washrooms